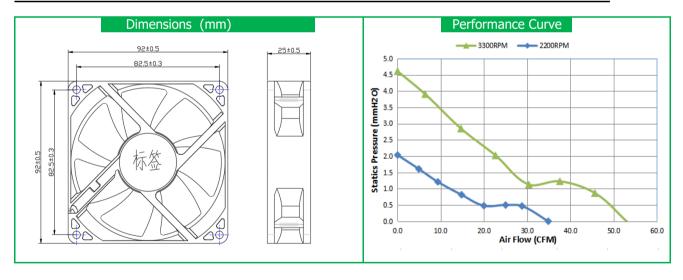

## Specifications:

| MODEL NO.   | BEARING | RATED          |                  | OPERATING | MAX.  |                     | MAX. AIR |      |          |       |      |
|-------------|---------|----------------|------------------|-----------|-------|---------------------|----------|------|----------|-------|------|
|             |         |                | <b>FREQUENCY</b> | VOLTAGE   | INPUT | SPEED MAX. AIR FLOW |          | '    |          | NOISE |      |
|             |         | <b>VOLTAGE</b> |                  | RANGE     |       |                     |          |      | PRESSURE |       |      |
|             |         | VDC            | HZ               | VAC       | W     | R.P.M.              | m3/min   | CFM  | mmH2O    | inH2O | dB-A |
| EC9225LB-03 | Ball    | 115            | 60               | 90~250    | 2     | 2200                | 1.0      | 34.9 | 2.0      | 0.1   | 25.2 |
|             | Sleeve  | 230            | 50               | 30/0230   |       | 2200                | 1.0      | 37.5 | 2.0      | 0.1   | 23.2 |
| EC9225HB-03 | Ball    | 115            | 60               | 90~250    | 3     | 3300                | 1.5      | 53.1 | 4.6      | 0.2   | 34   |
|             | Sleeve  | 230            | 50               |           |       |                     |          |      |          |       |      |